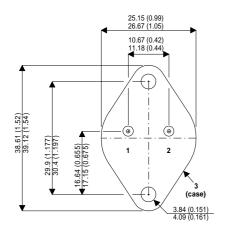

BUY55

Dimensions in mm (inches).

## TO3 (TO204AA) PINOUTS

1 – Base

2 – Emitter

Case - Collector

| Parameter                 | Test Conditions            | Min. | Тур. | Max. | Units |
|---------------------------|----------------------------|------|------|------|-------|
| V <sub>CEO</sub> *        |                            |      |      | 125  | V     |
| I <sub>C(CONT)</sub>      |                            |      |      | 10   | Α     |
| h <sub>FE</sub>           | @ 1.5/7 $(V_{CE} / I_{C})$ | 8    |      |      | -     |
| f <sub>t</sub>            |                            |      | 10M  |      | Hz    |
| P <sub>D</sub>            |                            |      |      | 60   | W     |
| * Maximum Working Voltage |                            |      |      |      |       |