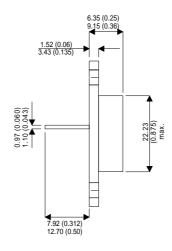

BUY55

Dimensions in mm (inches).

## TO3 (TO204AA) PINOUTS

1 – Base

2 – Emitter

Case - Collector

| Parameter                 | Test Conditions            | Min. | Тур. | Max. | Units |
|---------------------------|----------------------------|------|------|------|-------|
| V <sub>CEO</sub> *        |                            |      |      | 125  | V     |
| I <sub>C(CONT)</sub>      |                            |      |      | 10   | Α     |
| h <sub>FE</sub>           | @ 1.5/7 $(V_{CE} / I_{C})$ | 8    |      |      | -     |
| f <sub>t</sub>            |                            |      | 10M  |      | Hz    |
| P <sub>D</sub>            |                            |      |      | 60   | W     |
| * Maximum Working Voltage |                            |      |      |      |       |